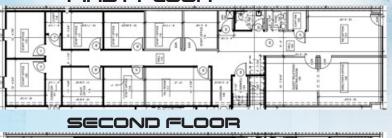

## Help Convert a Warehouse into a Global Outreach Center!

**G-R-O-W-I-N-G** and needs more room! This crucial expansion project will provide the team a media studio and offices that will help extend their reach and influence. With the ability to provide

COMPLETION DATE GOAL

online training and virtual events, the global presence of RRI will be dramatically enhanced.

The expansion will take place inside an existing warehouse owned by the Assemblies of God World Missions.

Expansion is **\$68 per square ft.** 

The project is a **5,000 square ft.** expansion and renovation.

THREE WAYS to make your eternal imprint. How will you help?

- **1. DIRECTLY** Provide a generous gift for expansion.
- **2. INDIRECTLY** Invite your own church (or any church) to make a generous gift for expansion.
- 3. HANDS-ON Lead a skilled team of 5-8 workers with at least \$3,500 for materials. (See <u>buildRRI.org</u> for details.)